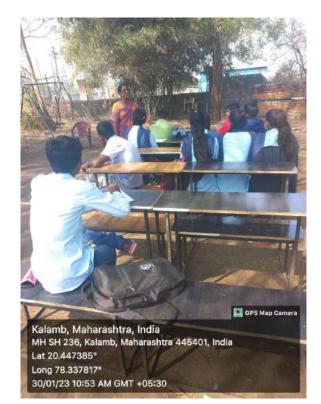

# Declaration

This is declare that the students of **B.A. I** from department of **Psychology** has undertaken the field visit at **Nanddip School, Yavatmal.** The purpose of field visit was to gain practical knowledge about how it can be applied to overcome psychological problems of disabled children in the society. This Field visit was initiated on **30/01/2023** by the department.

#### **Brief Information:**

As per the prescribed syllabus by Sant Gadge Baba Amravati University, Amravati, department of psychology organised one day field visit to mentally retarded children's school. In the field visit 38 students were present. Students are aware with staff part of the school like office ,visitors room, classroom ,residential facilities ,kitchen etc. After that headmaster of the school depicted the brief history of the school and smooth functioning. She also raised the issues related to the running of this unit.

During the visit, Dr Ranjana delivered a lecture on "Mental disorders and its symptoms and appropriate treatment for them". Abnormal child caring is very tough for both teacher and parents.