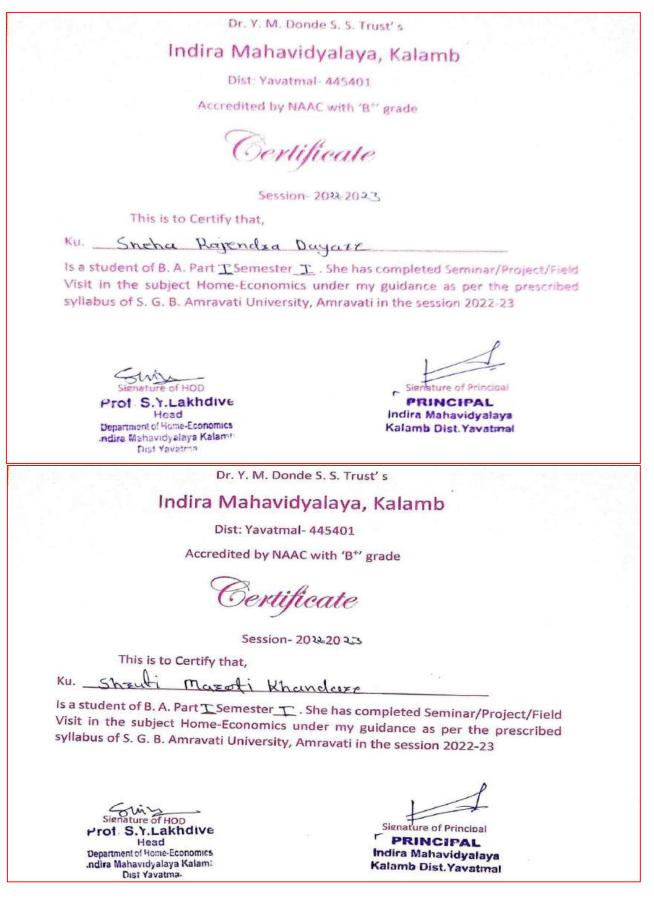

### Declaration

This is to declare that the students of **B. A. III Sem-V** from department of **Home-Economics** had undertaken the field visit at **Crayon's English Medium School near Saraswati Temple, Ralegaon Road, Kalamb on dated 08/10/2022.** The purpose of field visit was to know the importance of early childhood years and significance of early childhood education study. It was conducted as research point of within stipulated time, prescribed in the curriculum of Sant Gadge Baba Amravati University, Amravati.

Total 18 students completed the field visit allotted to them individually or in groups.

List of attendance with certificate.

| Sr.No. | Name of Student               | Place of Field visit           | Session |
|--------|-------------------------------|--------------------------------|---------|
| 1      | Achal Gajanan Atram           | Crayons English Medium School, | 2022-23 |
| 2      | Chanchal Ramdas Mithe         | Kalamb                         |         |
| 3      | Durga Ravindra Parise         |                                |         |
| 4      | Kajal Vasant Shivarkar        |                                |         |
| 5      | Mayuri Sudhakar Madavi        | _                              |         |
| 6      | Neha Haridas Kewate           |                                |         |
| 7      | Nikita Pravin Wagh            | _                              |         |
| 8      | Pallavi Eknathji Butale       |                                |         |
| 9      | Pallavi Santosh Zade          |                                |         |
| 10     | Riddhi Arun Shirpurwar        |                                |         |
| 11     | Rupali Dhanu Rathod           |                                |         |
| 12     | Shradha Maroti Urkande        |                                |         |
| 13     | Sidhi Arun Shirpurwar         |                                |         |
| 14     | Siddhi Chintamanrao Sangitrao |                                |         |
| 15     | Vaishnavi Prabhakar Parise    |                                |         |
| 16     | Vaishnavi Sunil Nehare        | 7                              |         |
| 17     | Prajakta Rajendra Telang      |                                |         |
| 18     | Rajnandini Dilip Bolke        |                                |         |