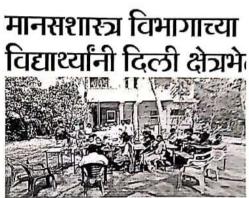

#### 3) Field visit by Psychology Department (B.A. I) Permission Letter

Dr. Yashawant Moreshwar Donde Sarwajanik Shaikshanik Trust's

# Declaration

This is declare that the students of **B.A. I** from department of **Psychology** has undertaken the field visit at **Nanddip School, Yavatmal.** The purpose of field visit was to gain practical knowledge about how it can be applied to overcome psychological problems of disabled children in the society. This Field visit was initiated on **30/01/2023** by the department.

#### **Brief Information:**

As per the prescribed syllabus by Sant Gadge Baba Amravati University, Amravati, department of psychology organised one day field visit to mentally retarded children's school. In the field visit 38 students were present. Students are aware with staff part of the school like office ,visitors room, classroom ,residential facilities ,kitchen etc. After that headmaster of the school depicted the brief history of the school and smooth functioning. She also raised the issues related to the running of this unit.