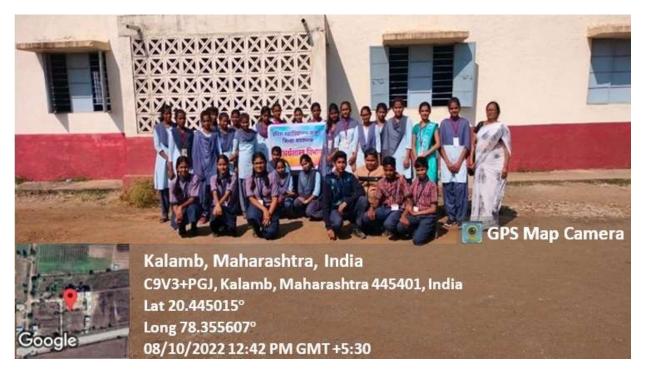

## Photographs of field visit

Field Visit to Crayon's English Medium School

### Declaration

This is to declare that the students of **B. A. III Sem-V** from department of **Home-Economics** had undertaken the field visit at **Crayon's English Medium School near Saraswati Temple, Ralegaon Road, Kalamb on dated 08/10/2022.** The purpose of field visit was to know the importance of early childhood years and significance of early childhood education study. It was conducted as research point of within stipulated time, prescribed in the curriculum of Sant Gadge Baba Amravati University, Amravati.

#### **Brief Information:**

Students of Home Economics visited Crayons English Medium School. The girls discussed with the students there and got information about their academic health. All the students of B.A. Part-III and Head of Home Economics Prof. Saroj Lakhadive were present.