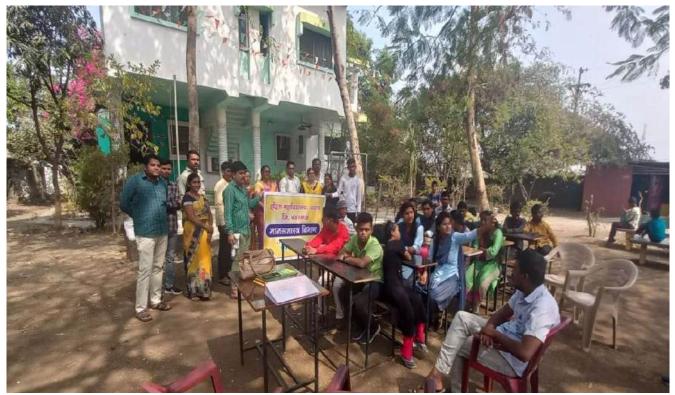

# Declaration

This is declare that the students of **B.A. I** from department of **Psychology** has undertaken the field visit at **Nanddip School, Yavatmal.** The purpose of field visit was to gain practical knowledge about how it can be applied to overcome psychological problems of disabled children in the society. This Field visit was initiated on **30/01/2023** by the department.

#### **Brief Information:**

As per the prescribed syllabus by Sant Gadge Baba Amravati University, Amravati, department of psychology organised one day field visit to mentally retarded children's school. In the field visit 38 students were present. Students are aware with staff part of the school like office ,visitors room, classroom ,residential facilities ,kitchen etc. After that headmaster of the school depicted the brief history of the school and smooth functioning. She also raised the issues related to the running of this unit.

During the visit, Dr Ranjana delivered a lecture on "Mental disorders and its symptoms and appropriate treatment for them". Abnormal child caring is very tough for both teacher and parents.