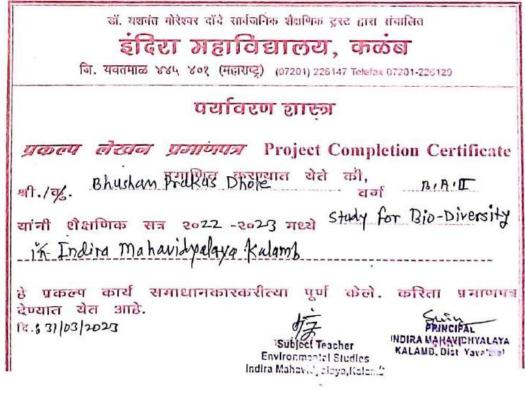

-----------------------------------------------------------------------------------------------------------------------------------------------------------------------------------------|
|   | पर्यावरण शास्त्र                                                                                                                                                                                    |
| 2 | प्रकल्प लेखन प्रमाणित करण्यात येते की, B.A. मि<br>A./कु. Amisha Samjay Dolaskar येते की, B.A. म<br>यांनी शैक्षणिक सत्र २०२२ -२०२३ मध्ये Study for Environmen<br>at Husnapur Ta.Kalamb               |
| ī | हे प्रकल्प कार्य रामाधानकारकरीत्या पूर्ण केले. करिता प्रमाण<br>देण्यात येत आहे.<br>दि. 29/03/2023<br>Environment: Studies INDIRA MAHAVIDHYALAY<br>Indira Mahavidyalaya, Kalama KALAMB, Dist Yave ma |



## 14) Environmental Studies B.Com. II



## Declaration

This is to declare that the students of second year of **B.Com.** programs successfully completed and submitted the project report of Environmental Studies for the academic session **2022-23**. This project has been an integral part of our curriculum, aiming to deepen students' understanding of environmental issues and to develop their research and analytical skills.

The following 27 students were completed the field visit report allotted to them individually or in groups.

| Sr. | Name of Student                 | Name of Project                            | Session |
|-----|---------------------------------|--------------------------------------------|---------|
| No. |                                 |