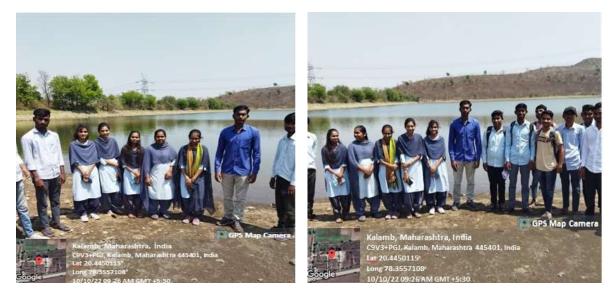

ondition was conducted, providing insights into necessary maintenance and upgrade requirements. Secondly, the environmental impact assessment highlighted the reservoir's significance in supporting biodiversity and ecosystem services. Moreover, recommendations were formulated to enhance water management practices, including measures for sustainable usage and conservation efforts. Overall, the outcomes of the field visit contribute to informed decision-making aimed at ensuring the long-term sustainability and effectiveness of Datta Shikhar Water Reservoir.

Jouth Signature of HOD Head Department of Zoology Indira Mahavidyalaya Kalamb Dist.Yavatmal

P.B.M.

PRINCIPAL Indira Mahavidyalaya Kalamb Dist.Yavatmal

## **Photographs of Field Visit**

## Field Visit to Datta Shikhar Water Reservoir



All Signature of HOD Head Department of Zoology Indira Mahavidyalaya Kalamb Dist.Yavatmal

P.B.M

PRINCIPAL Indira Mahavidyalaya Kalamb Dist.Yavatmal

|            | Dr. Y.M. Donde S.S. Trust's